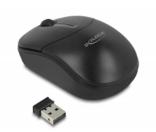

### Description

This wireless mouse by Delock is connected to the computer via the compact USB receiver. During transport it can be placed inside a compartment at the bottom of the mouse. The 2.4 GHz wireless technology provides a maximum operating range of up to 10 meters. The small size makes the mouse a perfect companion during travel.

#### **Technical details**

- Connector: 1 x USB 2.0 Type-A male
- Compact nano USB receiver
- For right and left handers
- · Compact design, ideal during travel
- 3 power saving modes
- 2 standard buttons, 1 scroll wheel
- Sensitivity: 1000 dpi
- Bandwidth: 2.4 GHz, operating range up to 10 m
- Operating temperature: -5 °C ~ 40 °C
- Operating humidity: 20 ~ 90 %
- Current consumption: max. 12 mA
- Plug & Play
- Battery: 1 x AA (included in the package content)
- Dimensions (LxWxH):