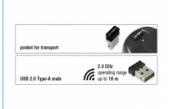

### Description

This wireless mouse by Delock is connected to the computer via the compact USB receiver. During transport it can be placed inside a compartment at the bottom of the mouse. The 2.4 GHz wireless technology provides a maximum operating range of up to 10 meters. The small size makes the mouse a perfect companion during travel.

#### **Technical details**

- Connector: 1 x USB 2.0 Type-A male
- Compact nano USB receiver
- For right and left handers
- · Compact design, ideal during travel
- 3 power saving modes
- 2 standard buttons, 1 scroll wheel
- Sensitivity: 1000 dpi
- Bandwidth: 2.4 GHz, operating range up to 10 m
- Operating temperature: -5 °C ~ 40 °C
- Operating humidity: 20 ~ 90 %
- Current consumption: max. 12 mA
- Plug & Play
- Battery: 1 x AA (included in the package content)
- Dimensions (LxWxH):