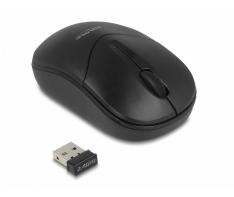

### Description

This wireless mouse by Delock is connected to the computer via the compact USB receiver. During transport it can be placed inside a compartment at the bottom of the mouse. The 2.4 GHz wireless technology provides a maximum operating range of up to 10 meters. The small size makes the mouse a perfect companion during travel.

#### **Technical details**

- Connector: 1 x USB 2.0 Type-A male
- Compact nano USB receiver
- For right and left handers
- · Compact design, ideal during travel
- 3 power saving modes
- 2 standard buttons, 1 scroll wheel
- Sensitivity: 1000 dpi
- Bandwidth: 2.4 GHz, operating range up to 10 m
- Operating temperature: -5 °C ~ 40 °C
- Operating humidity: 20 ~ 90 %
- Current consumption: max. 12 mA
- Plug & Play
- Battery: 1 x AA (included in the package content)
- Dimensions (LxWxH):