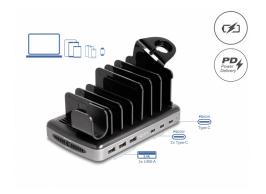

# Delock USB Charging Station with 3 x USB Type-C™ $PD + 3 \times USB Type-A (112 W)$

#### **Description**

This USB Power Delivery (PD) charger by Delock can be used to charge devices like laptops with USB Type-CTM connector. It provides various voltages from 5 V to 20 V and power up to 60 watt. In addition, three USB Type-A connectors with fast charging technology are available for smartphones. A total of up to 6 devices can be charged simultaneously.

#### Variable holders

The holders allow several devices, such as smartphones, AirPods or tablets, to be placed on the charging station to save space. Thanks to the pre-installed slots, the holders can be placed at variable distances on the unit.

#### Smartwatch holder

In addition to the holders for tablets and smartphones, the charging station also has the option of a smartwatch holder.

#### **Technical details**

- Connectors:
  - 1 x USB Type-C<sup>TM</sup> female (PD 60 W)
  - 2 x USB Type-CTM female (PD 20 W)
  - 3 x USB Type-A female
  - 1 x DC jack
- Input: AC 20.0 V / 6.0 A
- · Output each port: