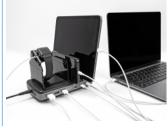

#### **Description**

This USB Power Delivery (PD) charger by Delock can be used to charge devices like laptops with USB Type-CTM connector. It provides various voltages from 5 V to 20 V and power up to 60 watt. In addition, three USB Type-A connectors with fast charging technology are available for smartphones. A total of up to 6 devices can be charged simultaneously.

#### Variable holders

The holders allow several devices, such as smartphones, AirPods or tablets, to be placed on the charging station to save space. Thanks to the pre-installed slots, the holders can be placed at variable distances on the unit.

#### Smartwatch holder

In addition to the holders for tablets and smartphones, the charging station also has the option of a smartwatch holder.