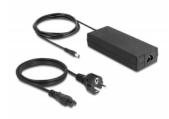

## Power supply specification

- Power supply
- Input: AC 100 ~ 240 V / 50 ~ 60 Hz / 3.0 A
- Output: 20.0 V / 6.0 A
- Ground outside, plus inside
- Dimensions:

inside: ø ca. 2.5 mm outside: ø ca. 5.5 mm length: ca. 11 mm

# **Power supply**

| Туре:      | Power supply with IEC connector                 |
|------------|-------------------------------------------------|
| Input:     | AC 100 - 240 V / 50 - 60 Hz / 3 A               |
| Output:    | 20.0 V / 6.0 A                                  |
| Connector: | 3 x USB type-A female<br>3 x USB Type-C™ Buchse |