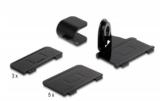

#### Variable holders

The holders allow several devices, such as smartphones, AirPods or tablets, to be placed on the charging station to save space. Thanks to the pre-installed slots, the holders can be placed at variable distances on the unit.

#### Package content

- USB charging station
- 3 x holder small (94 x 44 x 3 mm)
- 5 x holder big (94 x 63 x 3 mm)
- 1 x smartwatch holder (99 x 93 x 47 mm) Diameter: ca. 27 mm
- 1 x AirPod charging holder (45 x 40 x 30 mm)
- External power supply
- Power cord, length ca. 2 m
- User manual