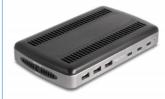

#### **Technical details**

- Connectors:
  - 1 x USB Type-C<sup>TM</sup> female (PD 60 W)
  - 2 x USB Type-CTM female (PD 20 W)
  - 3 x USB Type-A female
  - 1 x DC jack
- Input: AC 20.0 V / 6.0 A
- · Output each port:

USB-A 5.0 V 2.4 A (12.0 W)

USB-CTM 5.0 V / 9.0 V / 12.0 V (max. 20.0 W)

USB-CTM 5.0 V / 9.0 V / 12.0 V / 15.0 V / 20 V (max. 60.0 W)

- Output power: max. 112.0 W total
- Average active efficiency 88.00 %
- Efficiency at low load (10 %) 86.00 %
- No-load power consumption 0.21 W
- 1 x LED for power