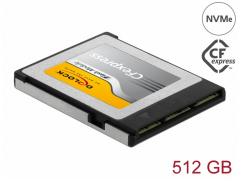

# **Delock CFexpress memory card 512 GB**

### Description

This flash module by Delock is a memory in CFexpress 1.0 (CFX) type B format. The memory card is particularly suitable for photo and video applications, as the PCI Express standard allows large data to be exchanged very fast. In addition, the PCIe resp. NVMe standard and the low latencies make the card suitable for industrial applications in which removable storage media are required.

### **Technical details**

- Connector:
  - 1 x CFexpress 1.0
- Capacity: 512 GB
- Interface: PCIe x2 Rev. 3.0
- Form factor: type B
- Flash type: TLC
- Maximum read speed: 1600 MB/s
- Maximum write speed: 1000 MB/s
- MTBF: 1.500.000 hours
- Power consumption: max. 3.1 mW
- Vibration: 20G
- Shock: 1500G
- Storage temperature: -40 °C ~ 85 °C
- Operating temperature: 0 °C ~ 70 °C
- Supports NVM Express (NVMe)
- Supports TRIM
- Supports S.M.A.R.T.
- Dimensions (LxWxH): ca. 38.5 x 29.6 x 3.8 mm