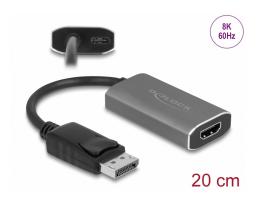

# Delock Active DisplayPort 1.4 to HDMI Adapter 8K with **HDR** function

#### **Technical details**

- Connectors:
  - 1 x DisplayPort male
  - 1 x HDMI-A female
  - 1 x USB Type-C<sup>TM</sup> female (optional for power supply)
- Chipset: Realtek RTD2173
- DisplayPort 1.4 specification
- · Resolution:

### **DATASHEET**

- Supports 3D displays
- Supports HDR10
- Supports HDCP 1.4 and 2.2
- Plug & Play
- · Housing material: aluminium
- Cable length without connectors: ca. 20 cm
- Colour: black / grey