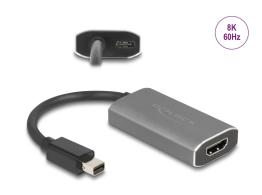

# **Delock Active mini DisplayPort 1.4 to HDMI Adapter 8K with HDR function**

### **Description**

This adapter by Delock enables the connection of an HDMI monitor, **projector or TV** to the device with a free mini DisplayPort interface. Due to the small dimensions, the adapter is ideal as on the go companion.

### Active adapter

The adapter offers an active conversion, thus it is also suitable for graphics cards that are not capable of outputting DP++ signals.