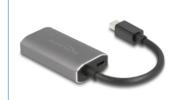

# **Delock Active mini DisplayPort 1.4 to HDMI Adapter 8K with HDR function**

### **DATASHEET**

- Transmission of audio and video signals
- Supports 3D displays
- Supports HDR10
- Supports HDCP 1.4 and 2.2
- Plug & Play
- Housing material: aluminium
- Cable length without connectors: ca. 20 cm
- Colour: black / grey

# **Physical characteristics**

| Housing material: | Aluminium                 |
|-------------------|---------------------------|
| Cable length:     | 20 cm (without connector) |
| Colour:           | grey                      |