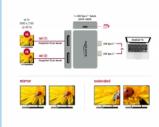

- Functions: Mirrored or Extended
- USB Power Delivery (PD) 3.0
- Metal housing
- Rubberized bottom
- Colour: grey
- Dimensions (LxWxH): ca. 62 x 40 x 11 mm

#### **Description**

This adapter by Delock can be connected to a MacBook with two adjacent Thunderbolt<sup>TM</sup> 3 ports, e.g. the MacBook Pro. Two monitors can be operated at the DisplayPort outputs with 4K 60 Hz simultaneously.