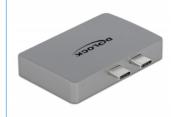

#### **Description**

This adapter by Delock can be connected to a MacBook with two adjacent Thunderbolt<sup>TM</sup> 3 ports, e.g. the MacBook Pro. Two monitors can be operated at the DisplayPort outputs with 4K 60 Hz simultaneously.

#### Small sturdy helper

Due to its **small dimensions** and its **sturdy housing**, this Delock adapter is particularly suitable for travelling. It can simply be packed into the bag together with the laptop and used as needed.

#### **Dual DisplayPort Adapter**