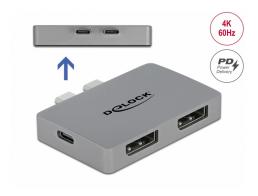

#### **Description**

This adapter by Delock can be connected to a MacBook with two adjacent Thunderbolt<sup>TM</sup> 3 ports, e.g. the MacBook Pro. Two monitors can be operated at the DisplayPort outputs with 4K 60 Hz simultaneously.

# USB Power Delivery (USB PD 3.0) support up to 100 watt The adapter has a USB Type-C<sup>™</sup> Power Delivery port to connect the power supply of the laptop to charge it. The adapter can also be used without a power supply.

#### **Dual DisplayPort Adapter**

#### **Technical details**

- Connectors:
  - 2 x USB Type-C™ male
  - 2 x DisplayPort female
  - 1 x USB Type-C<sup>TM</sup> female (power supply)
- Resolution up to 3840 x 2160 @ 60 Hz
   (depending on the system and the connected hardware)
- Transmission of audio and video signals