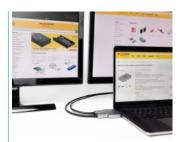

#### **Description**

This adapter by Delock can be connected to a MacBook with two adjacent Thunderbolt<sup>TM</sup> 3 ports, e.g. the MacBook Pro. Two monitors can be operated at the DisplayPort outputs with 4K 60 Hz simultaneously.

#### **Dual DisplayPort Adapter**