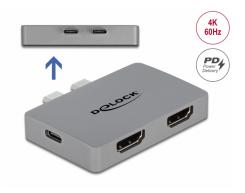

## Description

This adapter by Delock can be connected to a MacBook with two adjacent Thunderbolt<sup>™</sup> 3 ports, e.g. the MacBook Pro. **Two monitors** can be operated at the HDMI outputs with **4K 60 Hz simultaneously**.

## **Technical details**

- Connectors:
  2 x USB Type-C<sup>TM</sup> male
  2 x HDMI-A female
  1 x USB Type-C<sup>TM</sup> female (power supply)
  Resolution up to 3840 x 2160 @ 60 Hz
- (depending on the system and the connected hardware)
- Transmission of audio and video signals
- Functions: Mirrored or Extended
- USB Power Delivery (PD) 3.0

## Interface

| Connector 1: | 2 x USB Type-C™ male                              |
|--------------|---------------------------------------------------|
| Connector 2: | 2 x HDMI-A female                                 |
| connector 3: | 1 x USB Type-C <sup>™</sup> Power Delivery female |