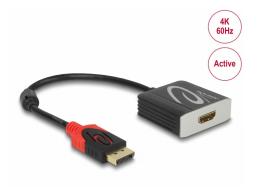

# Delock Active DisplayPort 1.4 to HDMI Adapter 4K 60 Hz (HDR)

#### Description

This adapter by Delock enables the connection of an HDMI monitor to the system via a free DisplayPort interface. The adapter supports a resolution up to 4K Ultra HD at 60 Hz and is backward compatible to Full-HD 1080p.

#### Active adapter

The adapter offers an active conversion, thus it is also suitable for graphics cards that are not capable of outputting DP++ signals.