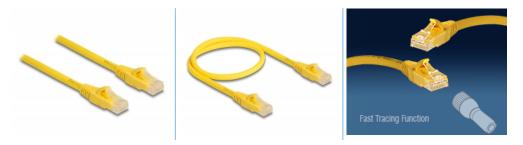

#### **Fast Tracing**

The Fast Tracing function enables the cable to be identified quickly and easily. To do this, a flashlight, for example, is pointed head-on at one of the two connectors, the light is then transmitted via an additional optical fiber in the cable and the connector at the other end of the cable lights up. This way, cables and connections can be clearly and quickly traced and found in the office, in the industry or in data centers.