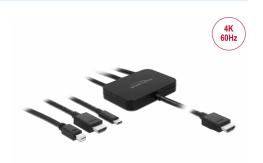

### **Technical details**

· Connectors:

Input:

1 x USB Type-C™ male

1 x HDMI-A male

1 x mini DisplayPort male

1 x USB Type Micro-B female (5 V power supply - DisplayPort and HDMI)

Output:

1 x HDMI-A male

- Chipset: ITE IT66351, IT6350E, IT6563FN, Realtek RTD2172U
- Resolution up to 3840 x 2160 @ 60 Hz (depending on the system and the connected hardware)
- · Transmission of audio and video signals
- · LED indicator for active port
- · Colour: black
- Cable length input: ca. 30 cm
- Cable length output: ca. 145 cm