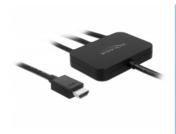

### **Technical details**

· Connectors:

Input:

1 x USB Type-C™ male

1 x HDMI-A male

1 x mini DisplayPort male

1 x USB Type Micro-B female (5 V power supply - DisplayPort and HDMI)

Output:

1 x HDMI-A male

- Chipset: ITE IT66351, IT6350E, IT6563FN, Realtek RTD2172U
- Resolution up to 3840 x 2160 @ 60 Hz (depending on the system and the connected hardware)
- · Transmission of audio and video signals
- · LED indicator for active port
- · Colour: black
- Cable length input: ca. 30 cm
- Cable length output: ca. 145 cm