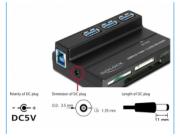

# Power supply specification

• Input: AC 100 ~ 240 V / 50 ~ 60 Hz / 0.4 A

• Output: 5 V / 2 A

• Ground outside, plus inside

• Dimensions:

inside: ø ca. 1.35 mm outside: ø ca. 3.5 mm length: ca. 11 mm