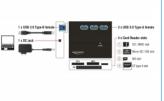

## **Technical details**

- · Connectors:
- 1 x USB 3.0 Type-B female >
- 4 x Card Reader slots
- 3 x USB 3.0 Type-A female
- 1 x DC jack
- Data transfer rate up to:

SuperSpeed 5 Gbps,

Hi-Speed 480 Mbps.

Full-Speed 12 Mbps,

## Package content

- USB 3.0 Card Reader + Hub
- USB 3.0 Type-B to Type-A cable
- External power supply
- User manual