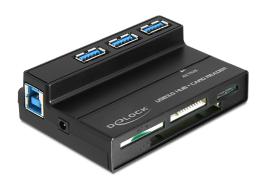

# Delock USB 3.0 Card Reader All in 1 + 3 Port USB 3.0 Hub

## **Technical details**

- · Connectors:
- 1 x USB 3.0 Type-B female >
- 4 x Card Reader slots
- 3 x USB 3.0 Type-A female
- 1 x DC jack
- Data transfer rate up to:

SuperSpeed 5 Gbps,

Hi-Speed 480 Mbps.

Full-Speed 12 Mbps,

Low-Speed 1.5 Mbps

- Dimensions (LxWxH): ca. 84 x 55 x 25 mm
- Hot Swap, Plug & Play
- Supports following memory cards:

Slot 1

SD, Elite Pro SD, Extreme III SD, Gaming Edition SD, Platinum II SD, SD Pro, SDHC, SDXC, SD-Max, SD-Pleomax, SD-Pro C, Super SD, Turbo SD, Ultima I SD, Ultima II SD, Ultimate SD, Ultra High Speed SD, Ultra II SD, Ultra II SD Plus, Ultra SD, Ultra-X SD, MMC, DV-RS MMC, High Speed MMC, RS-MMC, MMCmobile, MMC Pro, MMC plus, MMC plus Turbo