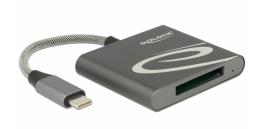

### **Description**

The card reader by Delock can be used for reading and writing XQD memory cards. The card reader can be connected to a PC or laptop via the USB Type-C<sup>TM</sup> interface.

#### **Technical details**

- Connectors:
  - 1 x SuperSpeed USB (USB 3.1 Gen 1) USB Type-CTM male >
  - 1 x XQD 2.0 slot
- Push to push XQD socket
- For XQD memory cards based on USB
- Data transfer rate up to:

SuperSpeed USB 5 Gbps,

Hi-Speed 480 Mbps,

Full-Speed 12 Mbps,

Low-Speed 1.5 Mbps

- · Housing material: aluminium
- Dimensions without cable (LxWxH): ca. 58.1 x 50.7 x 10.3 mm
- Cable length without connectors: ca. 8 cm
- · Colour: anthracite
- Plug & Play