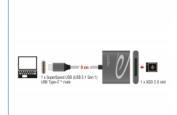

#### **Technical details**

- Connectors:
  - 1 x SuperSpeed USB (USB 3.1 Gen 1) USB Type-CTM male >
  - 1 x XQD 2.0 slot
- Push to push XQD socket
- For XQD memory cards based on USB
- Data transfer rate up to:

## Interface

| Output: | 1 x XQD 2.0 slot                |
|---------|---------------------------------|
| Input:  | 1 x USB 5 Gbps USB Type-C™ male |