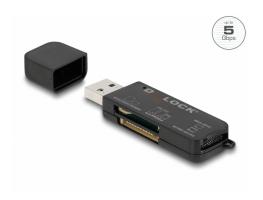

### Description

This card reader by Delock has three memory card slots and allows to read and write many different memory cards. The card reader can be connected to a PC or laptop via the USB Type-A interface.

#### **Technical details**

- Connectors:
  - 1 x SuperSpeed USB (USB 3.2 Gen 1) Type-A male >
  - 1 x SD / MMC slot
  - 1 x MS slot
  - 1 x Micro SD / M2 slot
- Data transfer rate up to:
- SuperSpeed USB 5 Gbps,
- Hi-Speed 480 Mbps,
- Full-Speed 12 Mbps,
- Low-Speed 1.5 Mbps
- Display two drive letters at the same time (SD and micro SD / M2 slots must be used separately)
- 1 x LED indicator
- Dimensions (LxWxH): ca. 69 x 19 x 11 mm
- · Hot Swap, Plug & Play
- Supports following memory cards: