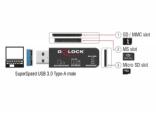

#### **Technical details**

- Connectors:
  - 1 x SuperSpeed USB (USB 3.2 Gen 1) Type-A male >
  - 1 x SD / MMC slot
  - 1 x MS slot
  - 1 x Micro SD / M2 slot
- Data transfer rate up to:
- SuperSpeed USB 5 Gbps,
- Hi-Speed 480 Mbps,
- Full-Speed 12 Mbps,
- Low-Speed 1.5 Mbps
- Display two drive letters at the same time (SD and micro SD / M2 slots must be used separately)
- 1 x LED indicator
- Dimensions (LxWxH): ca. 69 x 19 x 11 mm
- · Hot Swap, Plug & Play
- Supports following memory cards:

#### Slot 1

SD, SD3.0 UHS-I, SD High Capacity (SDHC), SD Ultra, SDHC Ultra, SDXC,

#### Slot 2

MS, High Speed Memory Stick (HS-MS), MS Pro, MS Pro-HG, MS-Pro Duo, MS-HG, Memory Stick XC, MS Magic Gate, MS-Pro Magic Gate, MS-Duo, MS-Duo Magic Gate, MS Pro-HG Duo, MS-Duo, MS XC-Duo, MS XC-HG Duo

#### Slot 3

Micro SD, Micro SD3.0 UHS-I, Micro SD4.0 UHS-II, Micro SDHC, Micro SDXC, T-Flash, MMCmicro, MS Micro, MS-Pro Micro, MS-HG Micro, MS XC-HG Micro, M2

### Interface

| Connector 1: | 1 x USB 5 Gbps Type-A male                |
|--------------|-------------------------------------------|
| Connector 2: | 1 x MS slot 1 x Micro SD Slot 1 x SD slot |