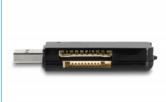

### Description

This card reader by Delock has three memory card slots and allows to read and write many different memory cards. The card reader can be connected to a PC or laptop via the USB Type-A interface.

#### **Technical details**

- Connectors:
  - 1 x SuperSpeed USB (USB 3.2 Gen 1) Type-A male >
  - 1 x SD / MMC slot
  - 1 x MS slot
  - 1 x Micro SD / M2 slot
- Data transfer rate up to:
- SuperSpeed USB 5 Gbps,
- Hi-Speed 480 Mbps,
- Full-Speed 12 Mbps,
- Low-Speed 1.5 Mbps
- Display two drive letters at the same time (SD and micro SD / M2 slots must be used separately)
- 1 x LED indicator
- Dimensions (LxWxH): ca. 69 x 19 x 11 mm
- · Hot Swap, Plug & Play
- Supports following memory cards: